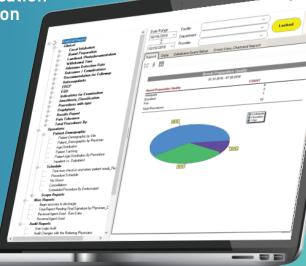

ize the Procedure **Documentation Information in Real-Time**  Adding Argus® intelligent report writer to your workflow gives you time back in your day using Natural Language Processing (NLP) to complete the procedure documentation. Argus® allows you to label images, document your procedure report, and auto-capture and record quality measures in real-time.

With Argus®, the days of spending excessive time completing reports are gone. Let Argus® see, hear, and document all aspects of your procedures in real-time.

Argus® is a vendor-neutral AI technology that integrates with existing EHRs/ERWs, endoscopes, and processors without changing your existing workflow.



**ARTIFICIAL INTELLIGENCE IS MORE** 

THAN JUST POLYP DETECTION



## AUTOMATED QUALITY METRICS REPORTING