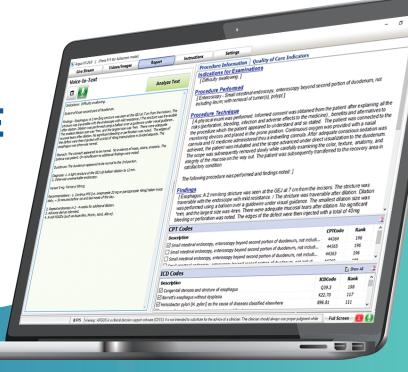

Parse and Organize the Procedure **Documentation Information in Real-Time**  Adding Argus® intelligent report writer to your workflow gives you time back in your day using Natural Language Processing (NLP) to complete the procedure documentation. Argus® allows you to label images, document your procedure report, and auto-capture and record quality measures in real-time.

With Argus®, the days of spending excessive time completing reports are gone. Let Argus® see, hear, and document all aspects of your procedures in real-time.

Argus® is a vendor-neutral AI technology that integrates with existing EHRs/ERWs, endoscopes, and processors without changing your existing workflow.